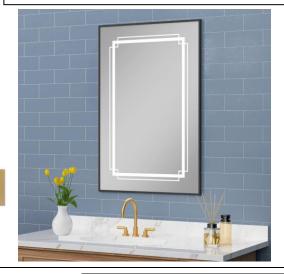

# NARROW FRAMED LED MEDICINE CABINET

MODEL#: GEO 1836-1D (2) N

# **GEORGIA COLLECTION**

#### **FEATURES:**

- ONE 18X36" FULLY MIRRORED NARROW FRAMED LED DOOR.
- FOUR ADJUSTABLE 3/8" THICK HIGH POLISHED GLASS SHELVES.
- SHELVING WITH LOCKDOWN MECHANISM (NO HOLES IN CABINET).
- 165-DEGREE PROPRIETARY SOFT CLOSE HEAVY DUTY HINGES.
- MUST SPECIFIY LEFT OR RIGHT DOOR HINGING; NON REVERSIBLE DUE TO WIRING.
- **BRIGHTNESS: 3300 LUMENS**
- HARDWIRE TO WALL SWITCH TO OPERATE.
- FULL GASKET BEHIND DOOR.
- **BACK WALL MIRROR FULLY** SEALED.